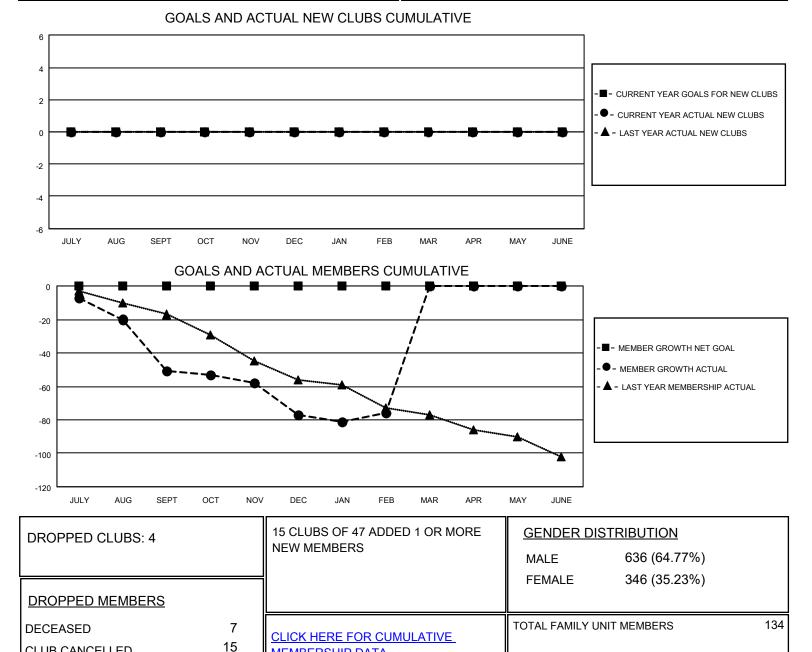

## LOCATION OKLAHOMA

CLUB CANCELLED

OTHER

TOTAL

MBR0181

District 3 E

Results as of: 2/28/2021

| Clubs                 |               |           |               | Members               |                        |                         |                                                    |
|-----------------------|---------------|-----------|---------------|-----------------------|------------------------|-------------------------|----------------------------------------------------|
| RESULTS FOR 2020-2021 |               |           |               | RESULTS FOR 2020-2021 |                        |                         |                                                    |
| QUARTER               | NEW CLUB GOAL | NEW CLUBS | DROPPED CLUBS | QUARTER               | BER GROWTH NET<br>GOAL | MEMBER GROWTH<br>ACTUAL | DROPPED<br>MEMBERS ACTUAL<br>(including transfers) |
| JULY/AUG/SEPT         | 0             | 0         | 1             | JULY/AUG/SEPT         | 0                      | 17                      | 68                                                 |
| OCT/NOV/DEC           | 0             | 0         | 0             | OCT/NOV/DEC           | 0                      | 20                      | 43                                                 |
| JAN/FEB/MAR           | 0             | 0         | 3             | JAN/FEB/MAR           | 0                      | 19                      | 18                                                 |
| APR/MAY/JUNE          | 0             | 0         | 0             | APR/MAY/JUNE          | 0                      | 0                       | 0                                                  |